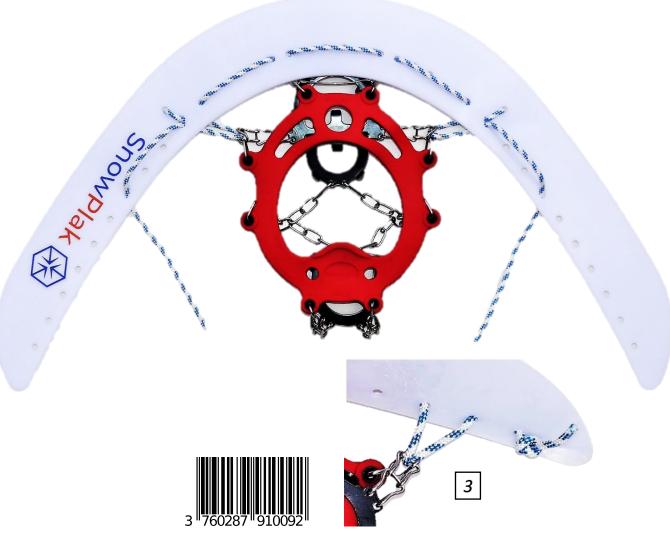

## Mounted on Camp Ice Master or Edelrid Spiderpick type micro-crampons:

- 1. Mount the cord and the crampon on the plate starting from the middle (fig. 1)
- 2. Pass the cord through the side and back links of the crampon (fig. 2)
- 3. Tighten the rope and tie a stopper knot at the back (fig. 3)