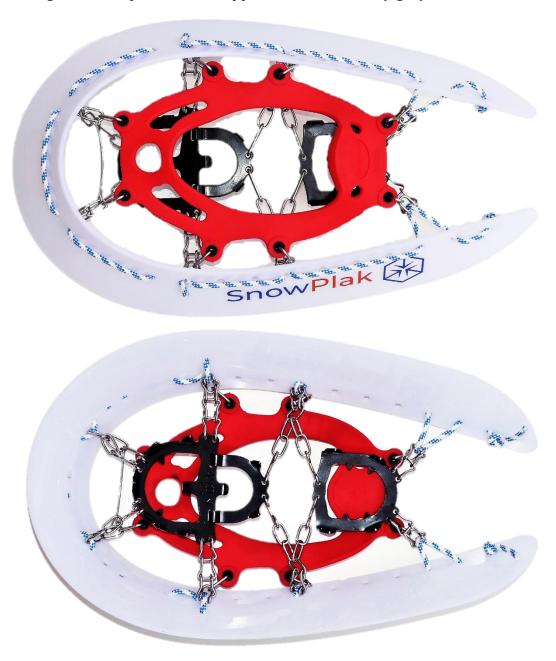

## 1 : front links

The compatibility with the crampons shown is based on tests carried out by SAS SnowPlak alone.

The manufacturers of the crampons in question cannot be held responsible in any way.