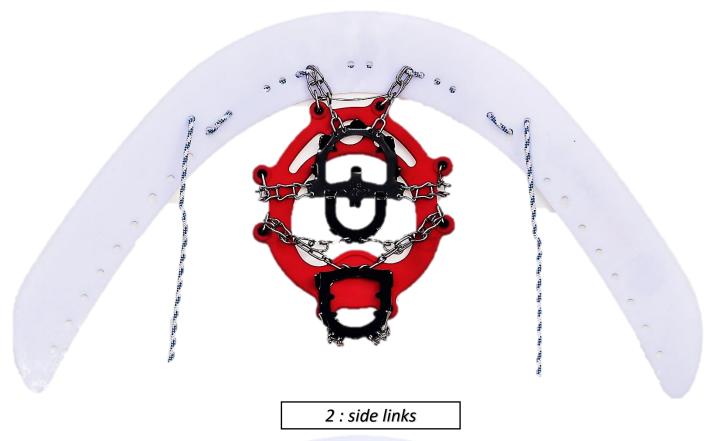

## Mounted on Camp Ice Master or Edelrid Spiderpick type micro-crampons:

- 1. Mount the cord and the crampon on the plate starting from the middle (fig. 1)
- 2. Pass the cord through the side and back links of the crampon (fig. 2)
- 3. Tighten the rope and tie a stopper knot at the back (fig. 3)